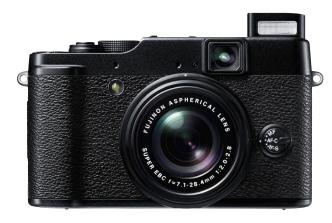

## FÜJIFILM

## FINEPIX X10

Take your passion for photography to the next level with FUJIFILM'S X10 digital camera. The X10 demonstrates exceptional performance that will ignite your creativity. Explore X10's potiential through it's top quality components, intuitive controls and advanced operability; while enjoying the precise fit and finish typically found in much more complicated, less approachable photographic products.

- 12.0 megapixel 2/3" EXR-CMOS sensor
- FUJINON manual 4X optical zoom lens
- Optical zoom viewfinder
- High-speed contrast detection auto focus
- 2.8-inch 460K-pixel high-resolution LCD display
- Full manual dial control of aperture, zoom, shutter and exposure control
- 360° motion panorama and Full HD movie
- High sensitivity up to 12,800 ISO settings (up to 3200 ISO in max resolution)
- High-speed continuous shooting
- Auto bracketing (exposure, ISO, dynamic range and film sim)
- Film simulation modes