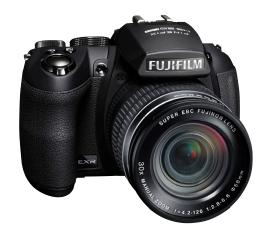

## FUJIFILM

## FINEPIX HS25EXR

The HS25EXR offers versatility and optical quality to those photographers who don't want the lens-changing capability of a DSLR, but still want total control over their images. Equipped with advanced features and a host of consumer friendly automatic settings, the HS25EXR is ready for anything - from the simplest full-auto photo capture to the most advanced applications.

- 16 mega-pixel EXR CMOS sensor
- 30x Fujinon Optical zoom lens (24-720mm equivalent to a 35mm camera)
- Up to 60x Intelligent Digital Zoom
- 3" LCD screen with Monitor Sunlight mode
- 1080p Full HD movie capture
- Hot shoe for TTL flash
- Macro focusing down to 1cm
- AA battery operation